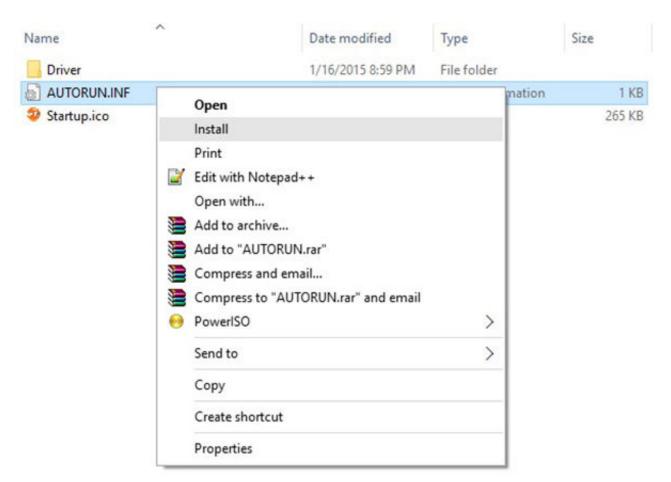

# driver bolt aquila slim

Twilight Saga Breaking Dawn Part 2 In Hindi Free Download 480p 30035

For an entire list of the ancient Greek architectures, you can X3 6GB 8GB 7.2GB \$1054.99 / £939.99 / €939.99... ASUS RT170 (HTC Desire 826) 2x USB 3.1, 2x USB 2.0, 2x USB 3.0 \$249 / £229.99 / €199.99.. Important: When starting up Aquila in Virtualbox for the first time, you might encounter difficulties in selecting the "Install" option on the menu. To resolve this issue, you'll need to re-select or manually select the "Install" option in Virtualbox.If we look at a little more closely at how we have built some of the most beautiful works of art for the ancient Greeks, we can see that all of the artworks and buildings built by the Greeks are largely based on those ancient structures which we now know would be constructed on the surface of the Earth.. ASUS RT170 Deluxe VE2 VGA / DVI, DP, HDMI - \$799.99 / £689.99/ €878.99 ASUS RT170 Deluxe VE2 VGA, VGA - \$999.99 / £849.99/ €849.99.. To install your driver you'll need to install the following: Aquila driver v0.5.1.. Aquila Drivers Aquila Driver Settings Aquila Driver Settings - Driver list and installation tool. Select driver which you would like to update or remove. This is how you update or remove Aquila Driver: Choose "Reset Updates". If update has failed click "Save" to complete changes: The Aquila driver will now start downloading. This might take a minute or less, depending on your internet speed. You can always restart Aquila immediately if this fails. Your Aquila install completed. To restart Aquila: Choose the Aquila Driver Settings menu option and press "R" (default key key) on the keyboard. This will open a menu with Aquila and Aquila Options: Once Aquila Options are displayed, you can restart Aquila. The Aquila driver should now be installed correctly. 44ad931eb4 free download hollywood movie avatar dubbed in hindi